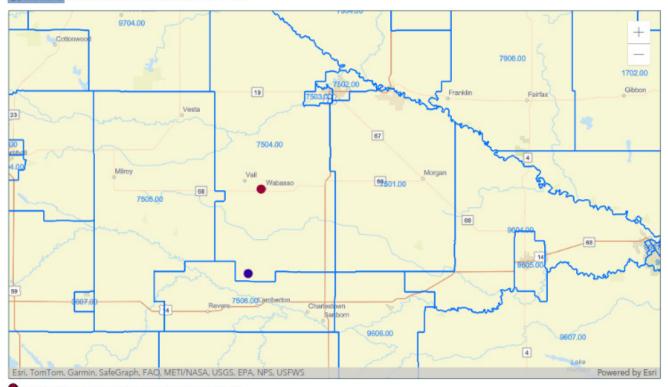

11/30/24, 10:29 AM

FRB Census Geocoder Print with Map

STREEC Geocoding/Mapping System -- 2024

Matched Address: 726 Main St, Wabasso, Minnesota, 56293
MSA: NA - NA (Outside of MSA) || State: 27 - MINNESOTA || County: 127 - REDWOOD COUNTY || Tract Code: 7504.00

Selected Tract
MSA: NA - NA (Outside of MSA) || State: 27 - MINNESOTA || County: 127 - REDWOOD COUNTY || Tract Code: 7504.00